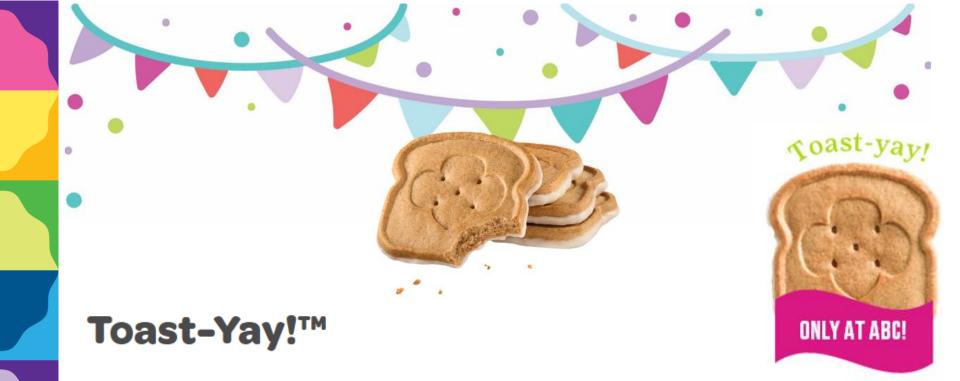

# Adventurefuls

Thin Mints

Crispy chocolate wafers dipped

in a mint chocolaty coating

French Toast-inspired cookies

dipped in delicious icina

Indulgent brownie-inspired cookies with caramel flavored crème and a hint of sea salt

Contains: soy, wheat. Manufactured in a shared facility with: milk, peanut, coconut

YAY! French Toast inspired cookies dipped in delicious icing and full of flavor in every bite!

6% average Council mix

Contains: wheat, soy. Manufactured in a shared facility with: milk, peanuts, coconut