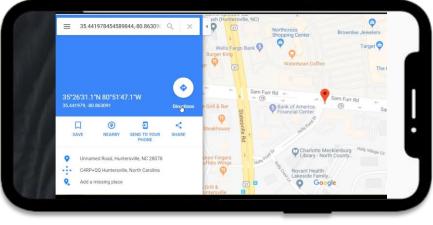

Cookie Program Resources: • SMART COOKIES TECH SUPPORT IS ALWAYS OPEN

Call 1-800-853-3730

Email ABCSmartCookieTech@hearthsidefoods.com

ABC SMART COOKIES YOUTUBE CHANNEL

Just In Time videos for all user levels of Smart Cookies, designed to help you navigate through every phase of the cookie program.
 https://www.youtube.com/user/ABCCouncils