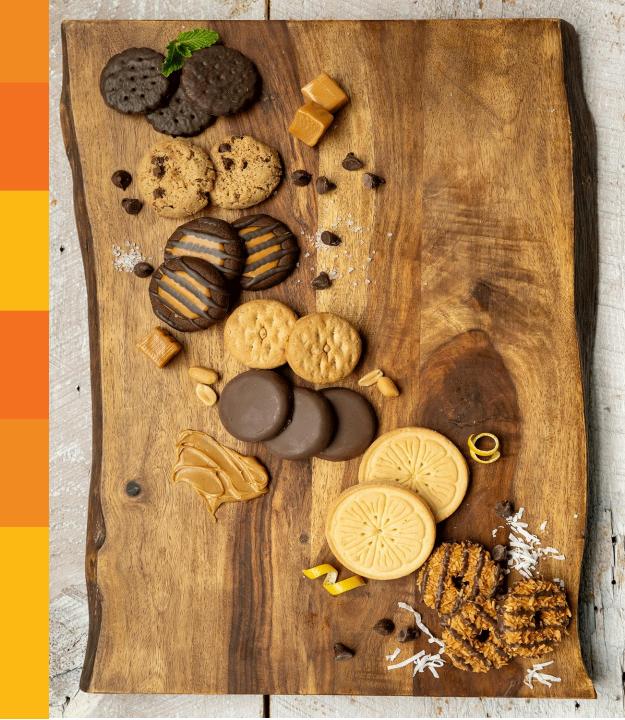

# Meet the Cookies

## Your Girl Scout Cookie favorites are back!

# Adventurefuls

Thin Mints

Crispy chocolate wafers dipped

in a mint chocolaty coating

French Toast-inspired cookies

dipped in delicious icina

Indulgent brownie-inspired cookies with caramel flavored crème and a hint of sea salt

Iconic shortbread cookies inspired by the original Girl Scout recipe

Caramel deLites

Crispy cookies topped with caramel, toasted coconut, and chocolaty stripes

stripes Crisp and crunchy oatmeal cookies with creamy peanut butter filling