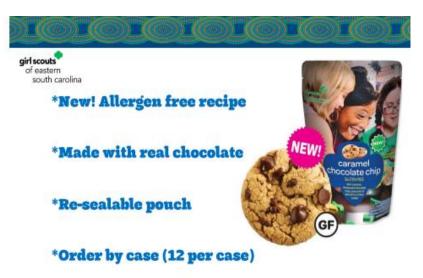

#### \*\$5.50 per package

| Service Unit:                   | Troop #                 |
|---------------------------------|-------------------------|
| Leader Name:                    | Phone#                  |
| Email<br>Address:               |                         |
| # of Gluten Free - Caramel Choc | olate Chip cases needed |
| x                               |                         |

## **Caramel Chocolate Chip**

 ✓ Free of the five major allergens: wheat, peanuts, eggs, tree nuts and soybeans.

- ✓ Made with real chocolate
- ✓ Re-sealable pouch