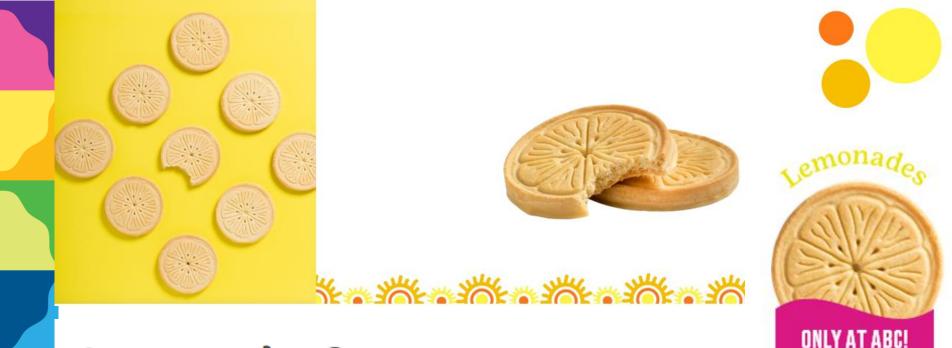

#### Savory slices of shortbread with a refreshingly tangy lemon flavored icing

Peanut Butter Patties

Crispy cookies layered with peanut butter and covered with a chocolaty coating

PF

| E1                        |       |     |         | CONTAINS (Y) OR MANUFACTURED<br>IN A SHARED FACILITY WITH (M) |         |                                |                         | DOES NOT CONTAIN |              |                          |                                | CERTIFICATIONS                    |  |  |
|---------------------------|-------|-----|---------|---------------------------------------------------------------|---------|--------------------------------|-------------------------|------------------|--------------|--------------------------|--------------------------------|-----------------------------------|--|--|
|                           | Wheat | Soy | Coconut | Milk                                                          | Peanuts | NO High Fructose<br>Corn Syrup | NO Artificial<br>Colors | NO Preservatives | NO Trans Fat | Certified<br>Gluten Free | Made with<br>Vegan Ingredients | Cerified Kosher<br>OU-D and Halal |  |  |
| Adventurefuls*            | Y     | ¥   | м       | м                                                             | м       | ¥                              | Y                       | ¥                | ¥            |                          | ¥                              | ¥                                 |  |  |
| Toast-Yay!"               | Y     | Y   | м       | м                                                             | м       | Y                              | Y                       | Y                | Y            |                          | Y                              | ¥                                 |  |  |
| Lemonades*                | ¥     | Y   | м       | м                                                             | м       | ¥                              | ¥                       |                  | ¥            |                          | ¥                              | ¥                                 |  |  |
| Trefoils                  | Y     | ¥   | м       | Y                                                             | м       | . <b>x</b>                     | Y                       | Y                | x            |                          |                                | ¥                                 |  |  |
| Thin Mints*               | ¥     | ¥   | м       | м                                                             | м       | ¥                              | ¥                       | Y                | Y            |                          | ¥                              | ¥                                 |  |  |
| Peanut Butter<br>Patties  | ¥     | ¥   | м       | м                                                             | ¥       | ¥                              | ¥                       | Y                | ¥            |                          | ¥                              | ¥                                 |  |  |
| Caramel<br>deLites"       | ¥     | ¥   | ¥       | ¥                                                             | м       | ¥                              | Y                       |                  | ¥            |                          |                                | ¥                                 |  |  |
| Peanut Butter<br>Sandwich | Y     | ¥   | м       | Y                                                             | ¥       | ¥                              | Y                       | Y                | ¥            |                          |                                | ¥                                 |  |  |
| Caramel<br>Chocolate Chip |       |     |         |                                                               |         | ¥                              | Y                       | Y                | Y            | ¥                        | ¥                              | ¥                                 |  |  |
| For co                    |       |     |         | d ingredi<br>s.com for                                        |         |                                |                         | es.org           |              |                          |                                |                                   |  |  |

### **Lemonades**®

This original treat features the slightest hint of lemon, for a refreshing, completely unique flavor that stands out as a beloved Girl Scout staple!

Highly sought after cookie with some Council mix percentages reaching +13%

Contains: soy, wheat. Manufactured in a shared facility with: milk, peanut, coconut

YAY! French Toast inspired cookies dipped in delicious icing and full of flavor in every bite!

6% average Council mix

Contains: wheat, soy. Manufactured in a shared facility with: milk, peanuts, coconut