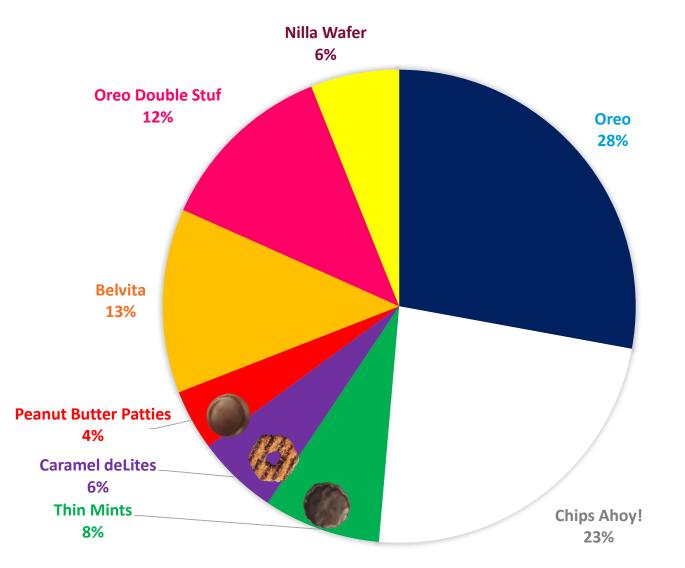

### 2023 Cookie Program mix

#### 2023 Average ABC Council Mix

**GSESC** 

5.40%

5.70%

14.30%

18.30%

11.70%

12.00%

15.40%

| Cookie Sales percentages by cookie |               |           |           |          |            |                       |                 |                        |
|------------------------------------|---------------|-----------|-----------|----------|------------|-----------------------|-----------------|------------------------|
| Service Unit Region 1              | Adventurefuls | Toast Yay | Lemonades | Trefoils | Thin Mints | Peanut Butter Patties | Caramel deLites | Peanut Butter Sandwich |
| Cheraw-Chesterfield                | 8.50%         | 7.00%     | 11.80%    | 11.80%   | 13.30%     | 15.50%                | 17.50%          | 14.20%                 |
| Darlington-Lamar                   | 7.00%         | 6.30%     | 12.90%    | 16.20%   | 13.60%     | 12.80%                | 17.00%          | 13.80%                 |
| Dillon                             | 8.20%         | 8.80%     | 12.60%    | 14.20%   | 13.70%     | 13.60%                | 15.30%          | 13.20%                 |
| Florence-Timmonsville              | 7.00%         | 6.90%     | 12.90%    | 15.50%   | 15.00%     | 12.40%                | 17.10%          | 12.90%                 |
| Hartsville-Lee                     | 7.70%         | 6.30%     | 12.60%    | 13.40%   | 14.50%     | 14.10%                | 17.00%          | 14.00%                 |
| Marion                             | 3.80%         | 8.10%     | 14.70%    | 23.40%   | 10.90%     | 8.70%                 | 17.40%          | 12.50%                 |