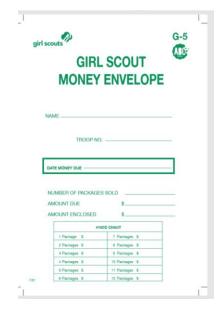

## Rewards Insert 1 per girl

Receipt Books 4 per troop and Money Envelope 1 per girl

|                       |                             | DATE    |
|-----------------------|-----------------------------|---------|
| NO. OF NO<br>CASES PE | F VARIETIES                 | MONE    |
|                       | TOAST-YAY!                  |         |
|                       | ADVENTUREFULS               |         |
|                       | LEMONADES                   |         |
|                       | SHORTBREAD                  |         |
|                       | THIN MINTS                  | s       |
|                       | PEANUT BUTTER PATTIES       |         |
|                       | CARAMEL deLITES             |         |
|                       | PEANUT BUTTER SANDWICH      |         |
|                       | CARAMEL CHOCOLATE CHIP - GF |         |
|                       |                             |         |
|                       | <b>TOTAL</b>                |         |
| RECEIVED BY           | • · ·                       | TROOP # |
|                       |                             |         |