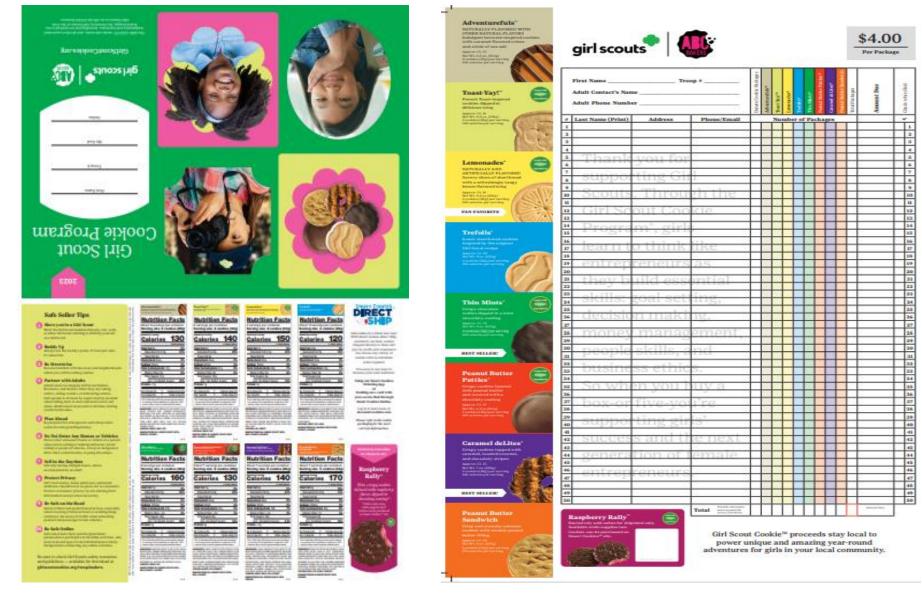

## Forms Cookie Order Form 1 per girl

## Rewards Insert 1 per girl

Receipt Books 4 per troop and Money Envelope 1 per girl

|                       |                             | DATE    |
|-----------------------|-----------------------------|---------|
| NO. OF NO<br>CASES PE | F VARIETIES                 | MONE    |
|                       | TOAST-YAY!                  |         |
|                       | ADVENTUREFULS               |         |
|                       | LEMONADES                   |         |
|                       | SHORTBREAD                  |         |
|                       | THIN MINTS                  | s       |
|                       | PEANUT BUTTER PATTIES       |         |
|                       | CARAMEL deLITES             |         |
|                       | PEANUT BUTTER SANDWICH      |         |
|                       | CARAMEL CHOCOLATE CHIP - GF |         |
|                       |                             |         |
|                       | <b>TOTAL</b>                |         |
| RECEIVED BY           | • · ·                       | TROOP # |
|                       |                             |         |