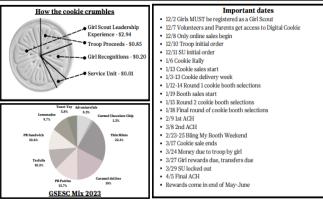

### 2023 Cookie Program mix

#### 2023 Average ABC Council Mix

**GSESC** 

5.40%

5.70%

14.30%

18.30%

11.70%

12.00%

15.40%

| Cookie Sales percentages by cookie |               |           |           |          |            |                       |                 |                        |
|------------------------------------|---------------|-----------|-----------|----------|------------|-----------------------|-----------------|------------------------|
| Service Unit Region 1              | Adventurefuls | Toast Yay | Lemonades | Trefoils | Thin Mints | Peanut Butter Patties | Caramel deLites | Peanut Butter Sandwich |
| Cheraw-Chesterfield                | 8.50%         | 7.00%     | 11.80%    | 11.80%   | 13.30%     | 15.50%                | 17.50%          | 14.20%                 |
| Darlington-Lamar                   | 7.00%         | 6.30%     | 12.90%    | 16.20%   | 13.60%     | 12.80%                | 17.00%          | 13.80%                 |
| Dillon                             | 8.20%         | 8.80%     | 12.60%    | 14.20%   | 13.70%     | 13.60%                | 15.30%          | 13.20%                 |
| Florence-Timmonsville              | 7.00%         | 6.90%     | 12.90%    | 15.50%   | 15.00%     | 12.40%                | 17.10%          | 12.90%                 |
| Hartsville-Lee                     | 7.70%         | 6.30%     | 12.60%    | 13.40%   | 14.50%     | 14.10%                | 17.00%          | 14.00%                 |
| Marion                             | 3.80%         | 8.10%     | 14.70%    | 23.40%   | 10.90%     | 8.70%                 | 17.40%          | 12.50%                 |