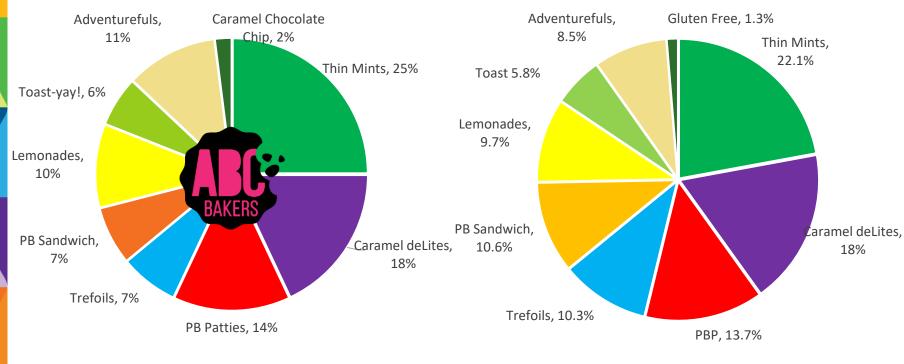

### 2023 Cookie Program mix

#### 2023 Average ABC Council Mix

**GSESC** 

5.40%

5.70%

14.30%

18.30%

11.70%

12.00%

15.40%

| Cookie Sales percentages by cookie |               |           |           |          |            |                       |                 |                        |
|------------------------------------|---------------|-----------|-----------|----------|------------|-----------------------|-----------------|------------------------|
| Service Unit Region 1              | Adventurefuls | Toast Yay | Lemonades | Trefoils | Thin Mints | Peanut Butter Patties | Caramel deLites | Peanut Butter Sandwich |
| Cheraw-Chesterfield                | 8.50%         | 7.00%     | 11.80%    | 11.80%   | 13.30%     | 15.50%                | 17.50%          | 14.20%                 |
| Darlington-Lamar                   | 7.00%         | 6.30%     | 12.90%    | 16.20%   | 13.60%     | 12.80%                | 17.00%          | 13.80%                 |
| Dillon                             | 8.20%         | 8.80%     | 12.60%    | 14.20%   | 13.70%     | 13.60%                | 15.30%          | 13.20%                 |
| Florence-Timmonsville              | 7.00%         | 6.90%     | 12.90%    | 15.50%   | 15.00%     | 12.40%                | 17.10%          | 12.90%                 |
| Hartsville-Lee                     | 7.70%         | 6.30%     | 12.60%    | 13.40%   | 14.50%     | 14.10%                | 17.00%          | 14.00%                 |
| Marion                             | 3.80%         | 8.10%     | 14.70%    | 23.40%   | 10.90%     | 8.70%                 | 17.40%          | 12.50%                 |