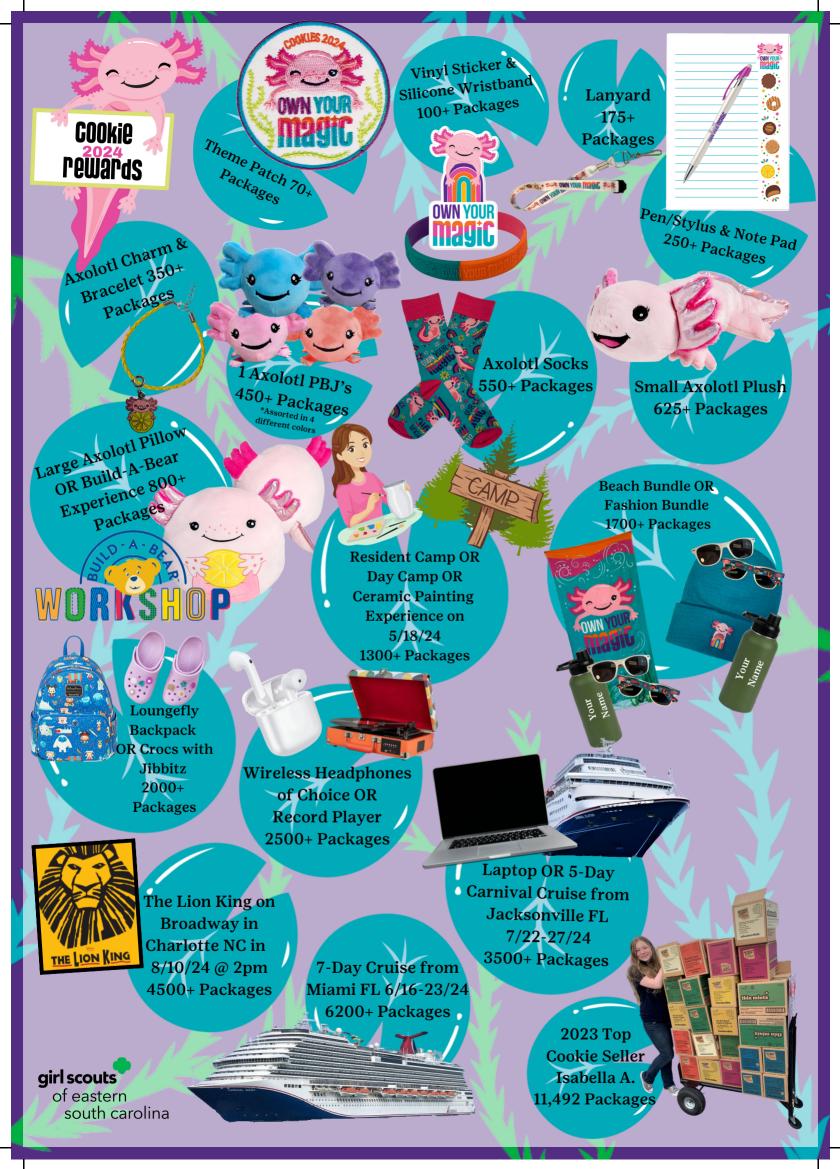

## OWN YOUR Magic

50+ Packages sold through Cookies For A Cause

Once Girl Scout reaches 500+ packages, she will receive a 2024 patch & the highest level bar that she achieved.

- · All rewards are cumulative with the exception of achievement bars.
- 2024 cookie rewards are earned and chosen by each individual girl by selling via order card, booth sales, online girl delivery, and cookies for a cause. Troops earn \$.85 per package.
- · Colors and product availability may vary.
- If item shown is not available, we will substitute a like item.
- Reward of resident camp is equal to the amount of a \$350 camp. If Girl Scout chooses to do a camp over that amount she must pay the difference.
- Day camp is valued at \$250 for those Girl Scouts that are not ready for resident camp. There will be no extra value awarded or credited

GSESC Current-Sea may be selected in place of reward. Current-Sea may be used at any GSESC shop, GSESC hosted/sponsored events, and summer camps (resident camp, day camps, TAC, trading post) OR may be reimbursed for Girl Scout programmatic events or supplies.

## **GSESC Current-Sea**

| <u>Packages</u> | <u>Rewaru</u>       |
|-----------------|---------------------|
| 70-99           | Theme Patcl         |
| 100-174         | \$5                 |
| 175-249         | <b>\$5</b>          |
| 250-349         | <b>\$5</b>          |
| 350-449         | <b>Avatar Patch</b> |
| 450-549         | <b>\$10</b>         |
| 550-624         | <b>\$15</b>         |
| 625-799         | <b>\$25</b>         |
| 800-1299        | \$40                |
| 1300-1699       | <b>\$50</b>         |
| 1700-1999       | \$65                |
| 2000-2499       | \$80                |
| <b>2500</b> +   | \$100               |
|                 |                     |